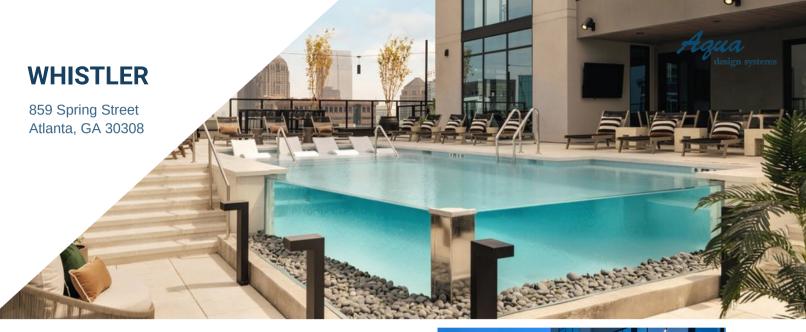

# **SQUARE FOOTAGE**

Pool: 574 sf ; Spa: 75 sf

### **DESCRIPTION**

24th floor - 574 sf elevated swimming pool & 75sf elevated spa of approximate. Equipment one level below structural box.

Pool includes an acrylic wall with water spilling over into a trough. Pool includes one underwater bench, one tanning ledge and one set of egress/ingress stairs as shown. Spa includes acrylic walls and will hangover the side of the building. Spa will include one underwater bench and a transfer rail. Completed July 2023