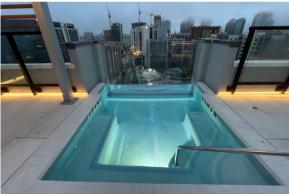

# **SQUARE FOOTAGE**

Pool: 574 sf ; Spa: 75 sf

### **DESCRIPTION**

24th floor - 574 sf elevated swimming pool & 75sf elevated spa of approximate. Equipment one level below structural box.

Pool includes an acrylic wall with water spilling over into a trough. Pool includes one underwater bench, one tanning ledge and one set of egress/ingress stairs as shown. Spa includes acrylic walls and will hangover the side of the building. Spa will include one underwater bench and a transfer rail. Completed July 2023