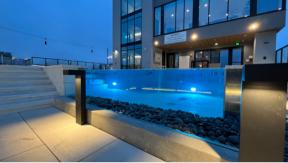

### **DESCRIPTION**

24th floor - 574 sf elevated swimming pool & 75sf elevated spa of approximate. Equipment one level below structural box.

Pool includes an acrylic wall with water spilling over into a trough. Pool includes one underwater bench, one tanning ledge and one set of egress/ingress stairs as shown. Spa includes acrylic walls and will hangover the side of the building. Spa will include one underwater bench and a transfer rail. Completed July 2023