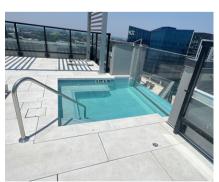

### **DESCRIPTION**

24th floor - 574 sf elevated swimming pool & 75sf elevated spa of approximate. Equipment one level below structural box.

Pool includes an acrylic wall with water spilling over into a trough. Pool includes one underwater bench, one tanning ledge and one set of egress/ingress stairs as shown. Spa includes acrylic walls and will hangover the side of the building. Spa will include one underwater bench and a transfer rail. Completed July 2023