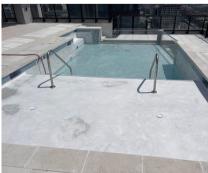

### **DESCRIPTION**

24th floor - 574 sf elevated swimming pool & 75sf elevated spa of approximate. Equipment one level below structural box.

Pool includes an acrylic wall with water spilling over into a trough. Pool includes one underwater bench, one tanning ledge and one set of egress/ingress stairs as shown. Spa includes acrylic walls and will hangover the side of the building. Spa will include one underwater bench and a transfer rail. Completed July 2023